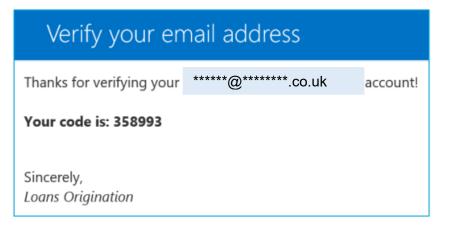

A verification code will then be sent to the email address you have entered, this may take a few minutes to arrive. Please also check your spam folder.

| Verify your email address                              |          |  |  |  |  |
|--------------------------------------------------------|----------|--|--|--|--|
| Thanks for verifying your <u>******@</u> *******.co.uk | account! |  |  |  |  |
| Your code is: 647579                                   |          |  |  |  |  |
| Sincerely,<br>Loans Origination                        |          |  |  |  |  |