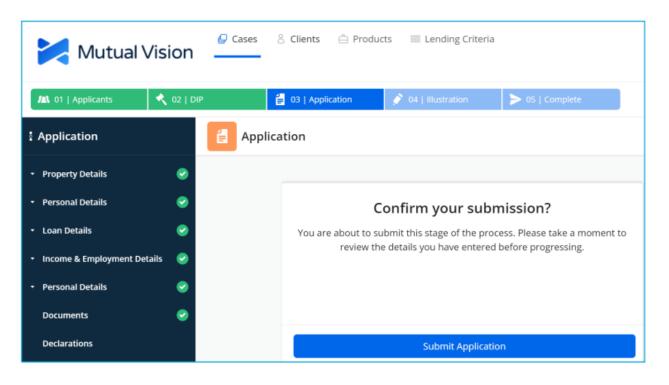

## **Submit an Application**

When all steps of all stages have been completed you can submit your application.

Click the Submit Application button which will send the application to the Society for review.

Once submitted you are able to download a copy of the application form which can then either be printed or saved.