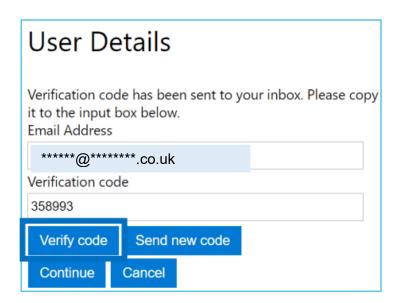

The code should then be entered into the relevant box then click Verify code

| Verification code has been sent to your inbox. Please copy it to the input box below. |                        |  |  |  |  |  |
|---------------------------------------------------------------------------------------|------------------------|--|--|--|--|--|
| Email Address                                                                         |                        |  |  |  |  |  |
| *****@******                                                                          | *****@*******.co.uk    |  |  |  |  |  |
| Verification Cod                                                                      | e                      |  |  |  |  |  |
| 647579                                                                                |                        |  |  |  |  |  |
| Verify code                                                                           | ify code Send new code |  |  |  |  |  |