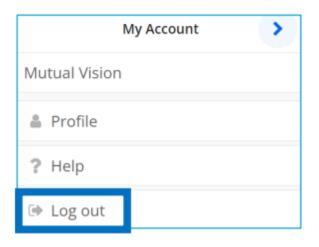

|
| Initial Questions<br>Personal Details                          | Contractions of the second sec | Employment<br>Self Employed | Retired                |                 |

## **Submit an Application**

When all steps of all stages have been completed you can submit your application.

Click the Submit Application button which will send the application to the Society for review.



Once submitted you are able to download a copy of the application form which can then either be printed or saved.

#### **Download Application Form**

**Download Application Form** 

To get back to the Home Page at any point simply click on the Chorley Building Society logo in the top lefthand corner of the screen.



## **Logging Out**

To log out click on the My Account button and click Log out