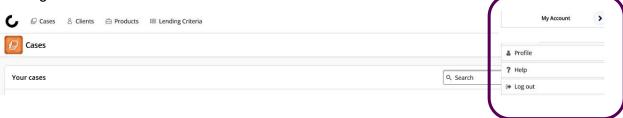

#### My Account 🤎

This is where you can update your profile information such as your job title or contact information, get help and log out.